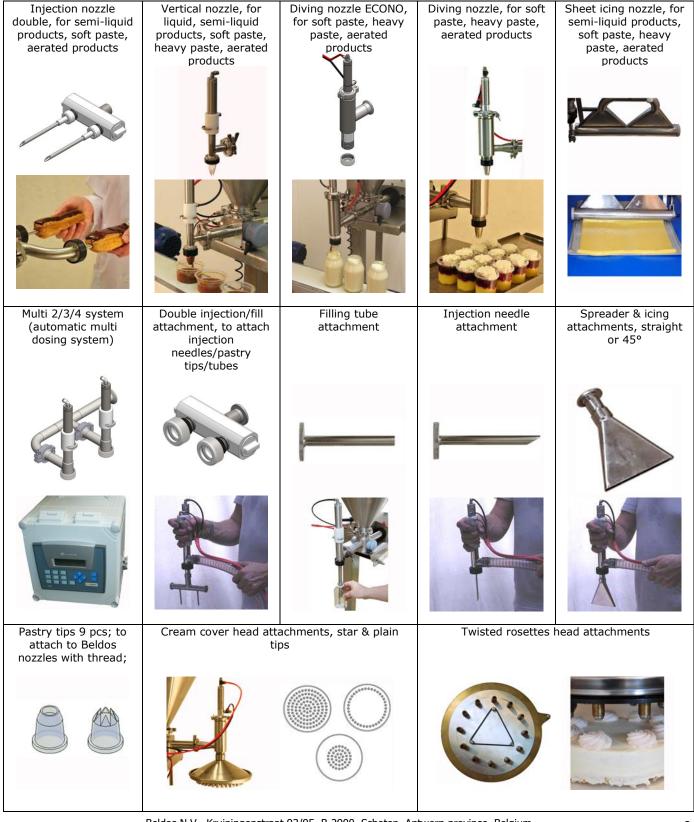

#### 2. Design features:

- designed for production lines;
- · mounted on a mobile heavy duty frame manually adjustable in height;
- height adjustment feet for horizontal leveling at the conveyor;
- optional locating bracket for blocking the depositor always on the right position at the conveyor belt;
- 60 I hopper;
- the depositing volume is indicated on a scale from 10% till 100% depending on the product cylinder volume;
- the speed of depositing can be easily adjustable;
- foot pedal operation or handgun operation or automatic sensor operation on the conveyor; press the foot pedal or the trigger of the handgun once for single portion control or hold for multiple deposits;