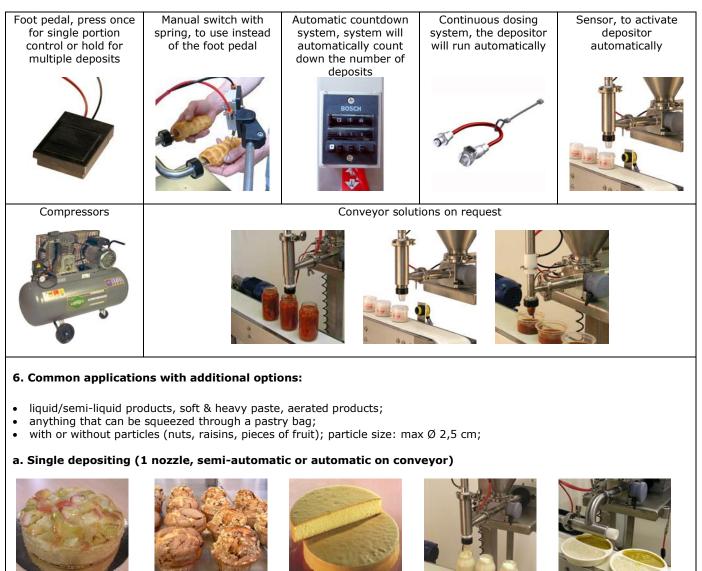

#### 2. Design features:

- designed for production lines;
- · mounted on a mobile heavy duty frame manually adjustable in height;
- height adjustment feet for horizontal leveling at the conveyor;
- optional locating bracket for blocking the depositor always on the right position at the conveyor belt;
- 60 I hopper;
- the depositing volume is indicated on a scale from 10% till 100% depending on the product cylinder volume;
- the speed of depositing can be easily adjustable;
- foot pedal operation or handgun operation or automatic sensor operation on the conveyor; press the foot pedal or the trigger of the handgun once for single portion control or hold for multiple deposits;