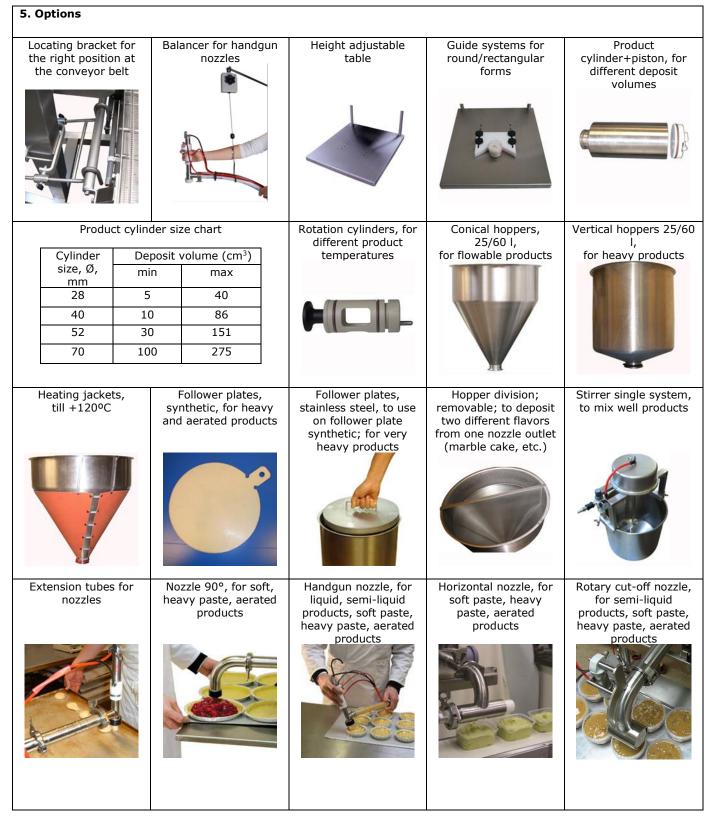

#### 2. Design features:

- designed for production lines;
- · mounted on a mobile heavy duty frame manually adjustable in height;
- height adjustment feet for horizontal leveling at the conveyor;
- optional locating bracket for blocking the depositor always on the right position at the conveyor belt;
- 60 I hopper;
- the depositing volume is indicated on a scale from 10% till 100% depending on the product cylinder volume;
- the speed of depositing can be easily adjustable;
- foot pedal operation or handgun operation or automatic sensor operation on the conveyor; press the foot pedal or the trigger of the handgun once for single portion control or hold for multiple deposits;